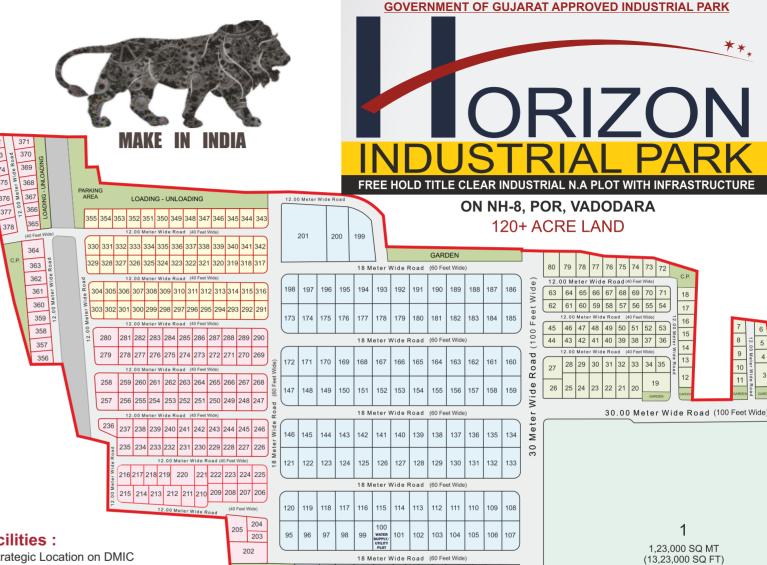

#### **HORIZON INDUSTRIAL PARK**

ON NH-8, POR, VADODARA, GUJARAT

We sell Exclusive Net Plot Area

Our Valuable Clients

CONSULTING ENGINEERS SHAH & TALATI

HORIZON INDUSTRIAL PARK

HOUSING COLON

PROPOSED

(100 Feet Wide)

**PLOT SIZE** 

450 SQMT = 18 x 25 MTF

\*F.S.I. 1:0 OF TOTAL PLOT AREA

1000 SQMT = 25 x 40 MTR

500 SQMT = 20 x 25 MTR

Small and medium scale industrial sector is the backbone for sustainable development of the economy. It provides quality and quantum in employment and ancillary jobs. With meager investment the entrepreneurs in their inspired field can make the miracles. Industrial park suitably supported with infrastructures within the vicinity of developed cities are the ideal horizons for the dawn of developed Gujarat.