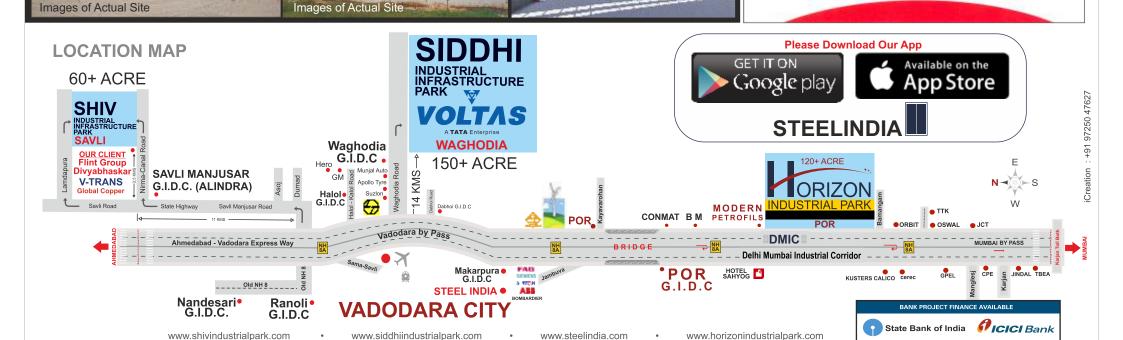

#### **HORIZON INDUSTRIAL PARK**

ON NH-8, POR, VADODARA, GUJARAT

#### SIDDHI INDUSTRIAL PARK

WAGHODIA, VADODARA, GUJARAT

**SHIV INDUSTRIAL PARK** 

SAVLI VADODARA, GUJARAT

### SIDDHI INDUSTRIAL **PARK**

**WAGHODIA, VADODARA, GUJARAT** 150+ ACRE LAND

Opp G.I.D.C. Near GEB. WAGHODIA, Dist : Vadodara, Gujarat, India www.siddhiindustrialpark.com

# **PARK**

SAVLI, VADODARA, GUJARAT 60+ ACRE LAND

At: Village - Lamdapura, Nirma-canal Road, Near G.i.d.c, Savli - Manjusar (Alindra), Tal - Savli Dist: Vadodara, Gujarat, India www.shivindustrialpark.com

# SHIV INDUSTRIAL

- Strategic Location on DMIC
- 100 Ft Wide Main Entry From NH-8(DMIC)
- Heavy Duty RCC Roads
- Street Lights, 24x7 CCTV, Security Gates
- Water Supply to Each Plot, Storm Water Drain System
- Environment Conservation Initiative
- Eco Friendly Park: Green Space, Parks & Gardens More Than 10.000+ Trees
- Administrative Building, Conference / Meeting Hall
- Gymnasium, Outdoor Sports Complex, Industrial Library
- 50% Subsidy On Stamp Duty Registration